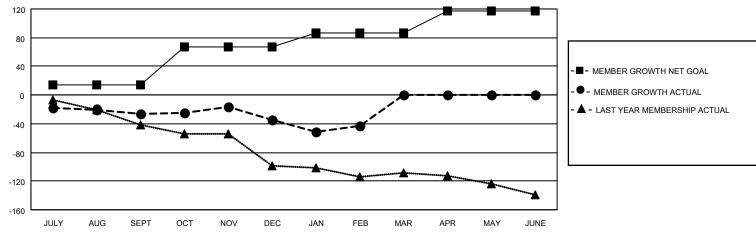

#### GOALS AND ACTUAL MEMBERS CUMULATIVE

| DROPPED CLUBS: 0 |     | 33 CLUBS OF 56 ADDED 1 OR<br>MORE NEW MEMBERS | GENDER DISTRIBUTION            |              |  |
|------------------|-----|-----------------------------------------------|--------------------------------|--------------|--|
|                  |     | WORE NEW MEMBERS                              | MALE                           | 956 (61.32%) |  |
|                  |     |                                               | FEMALE 603 (38.68%)            |              |  |
| DROPPED MEMBERS  |     |                                               | NON BINARY                     | 0 (0.00%)    |  |
|                  |     |                                               | PREFER NOT TO ANSWER 0 (0.00%) |              |  |
| DECEASED         | 16  |                                               |                                | ,            |  |
| CLUB CANCELLED   | 0   | CLICK HERE FOR CUMULATIVE                     | TOTAL FAMILY UNIT MEMBERS      | 316          |  |
| OTHER            | 116 | MEMBERSHIP DATA                               |                                |              |  |
| TOTAL            | 132 |                                               | FAMILY MEMBERS PAYING HAI      | LF DUES 162  |  |
|                  |     |                                               |                                |              |  |